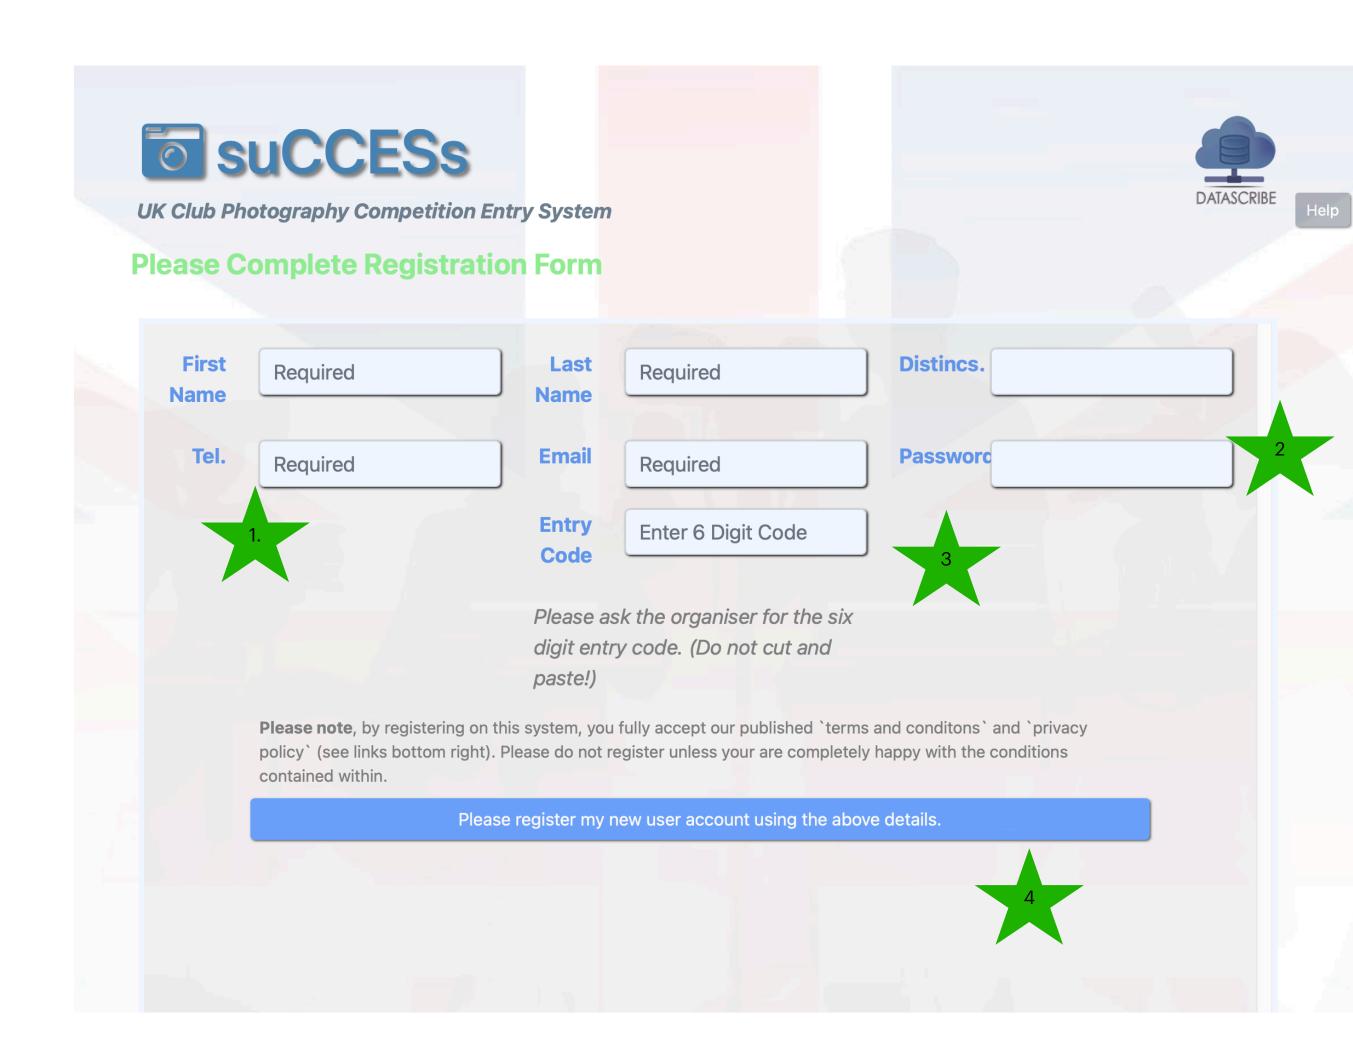

### User Registration

#### Create a User Account

- 1. Enter your details
- 2. Create your own password
- 3. Enter the 6 digit code sent to you by email from <a href="clubsecretarybpic@gmail.com">clubsecretarybpic@gmail.com</a>
- 4. Click on the "Please register my new user account" button