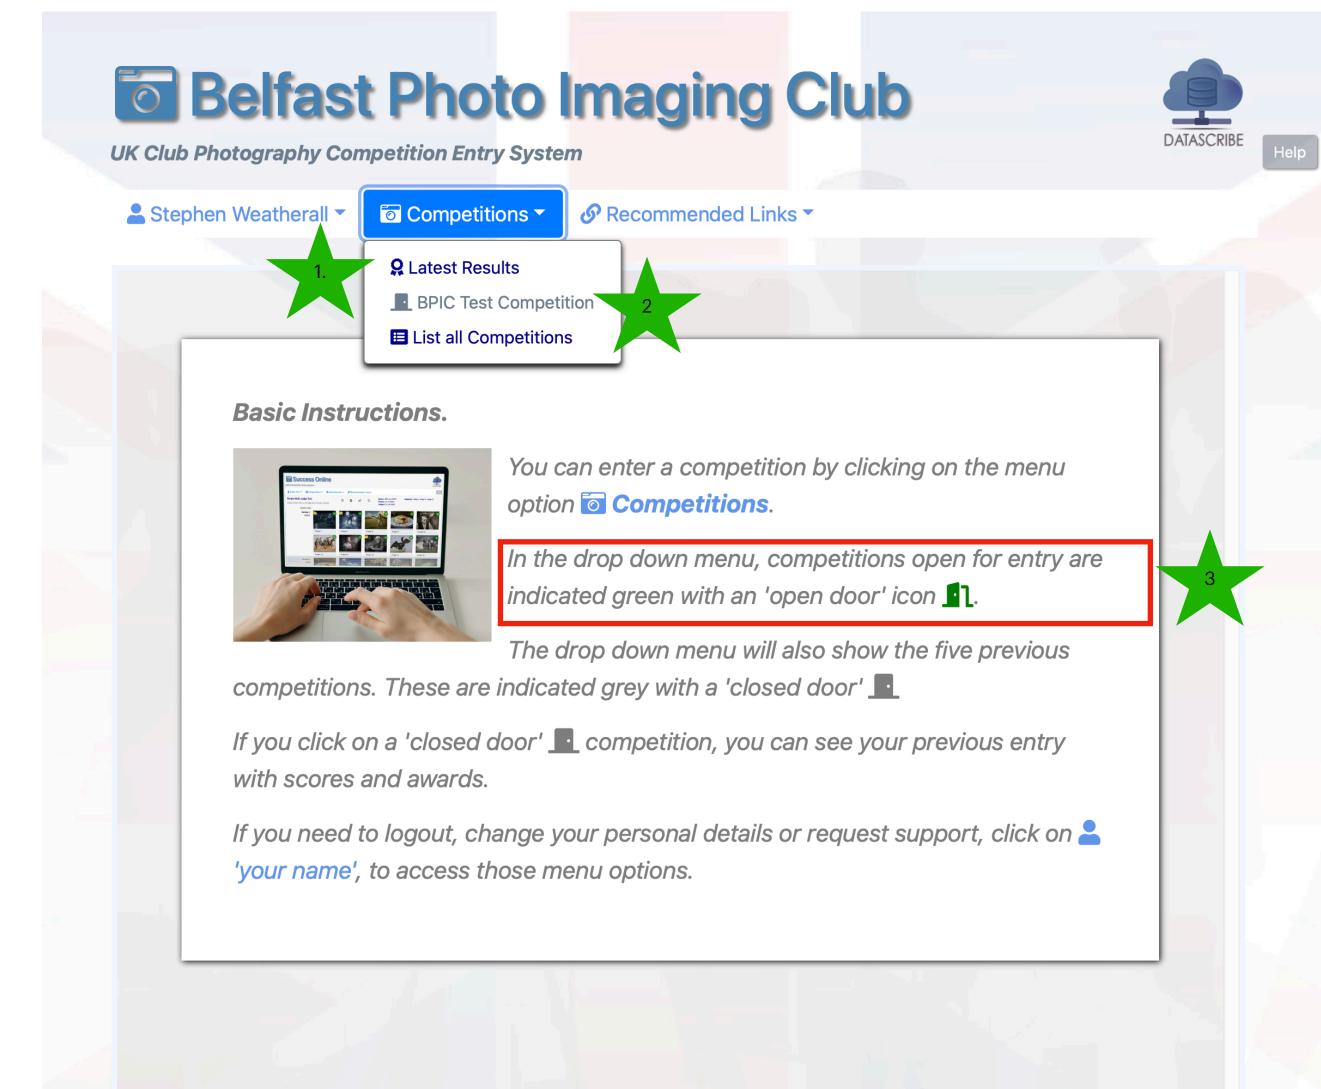

#### Basic Instructions.

You can enter a competition by clicking on the menu option **Competitions**.

In the drop down menu, competitions open for entry are indicated green with an 'open door' icon 1.

The drop down menu will also show the five previous competitions. These are indicated grey with a 'closed door'

If you click on a 'closed door' \_\_ competition, you can see your previous entry with scores and awards.

If you need to logout, change your personal details or request support, click on 🚨 'your name', to access those menu options.