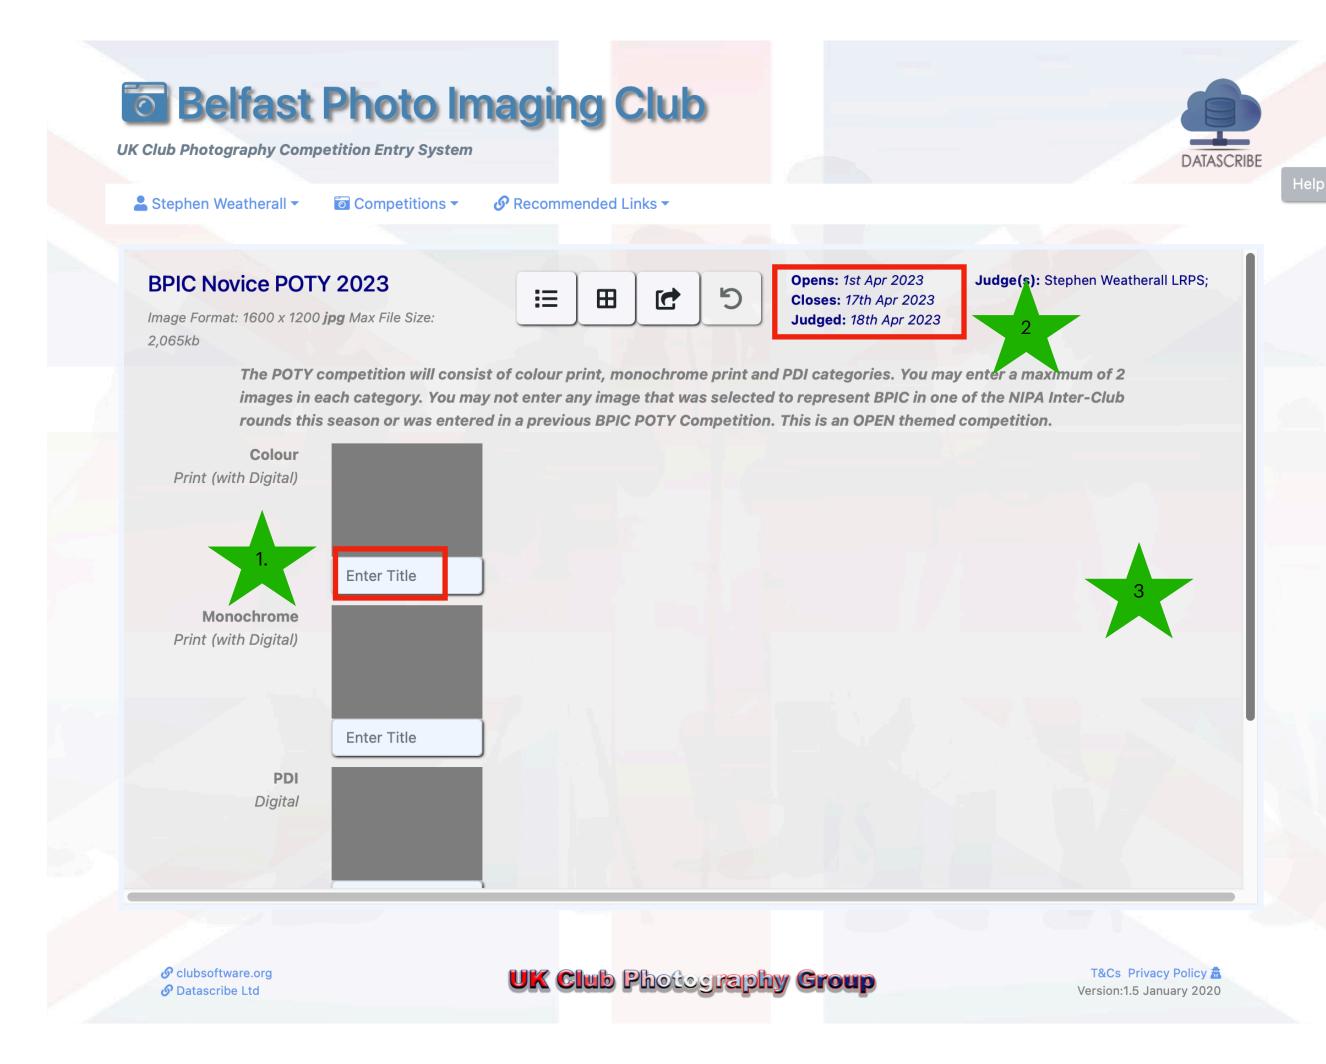

# The BPIC Competition Page Select a competition to enter

1. Enter a title and press the 'RETURN' key

2.

# The BPIC Competition Page Enter images

- 1. Enter a title and press the 'RETURN' key
- 2. A green 'upload' button will appear. Click on this and
- 3. Navigate to the folder on your computer where you have stored your images and select the first upload