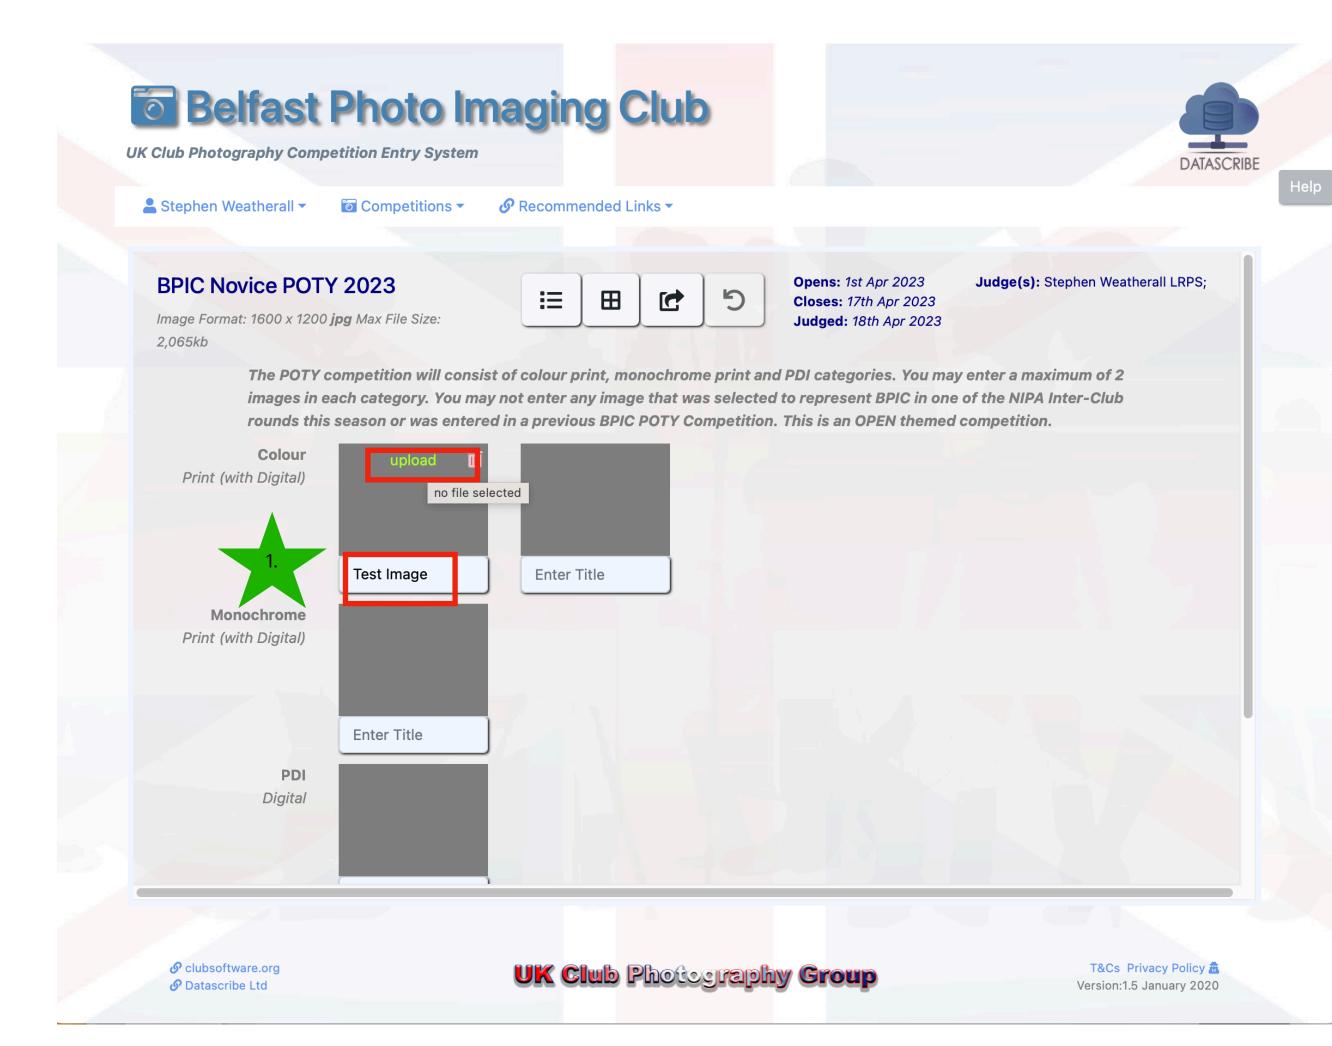

# The BPIC Competition Page Enter images

- 1. Enter a title and press the 'RETURN' key
- 2. A green 'upload' button will appear. Click on this and
- 3. Navigate to the folder on your computer where you have stored your images and select the first upload

# The BPIC Competition Page Upload your images

- 1. Your first entry is uploaded
- 2. You can remove/change the image by clicking on the 'dustbin' icon
- 3. A second image upload button appears repeat the process
- 4. Click on the to finalise your entry