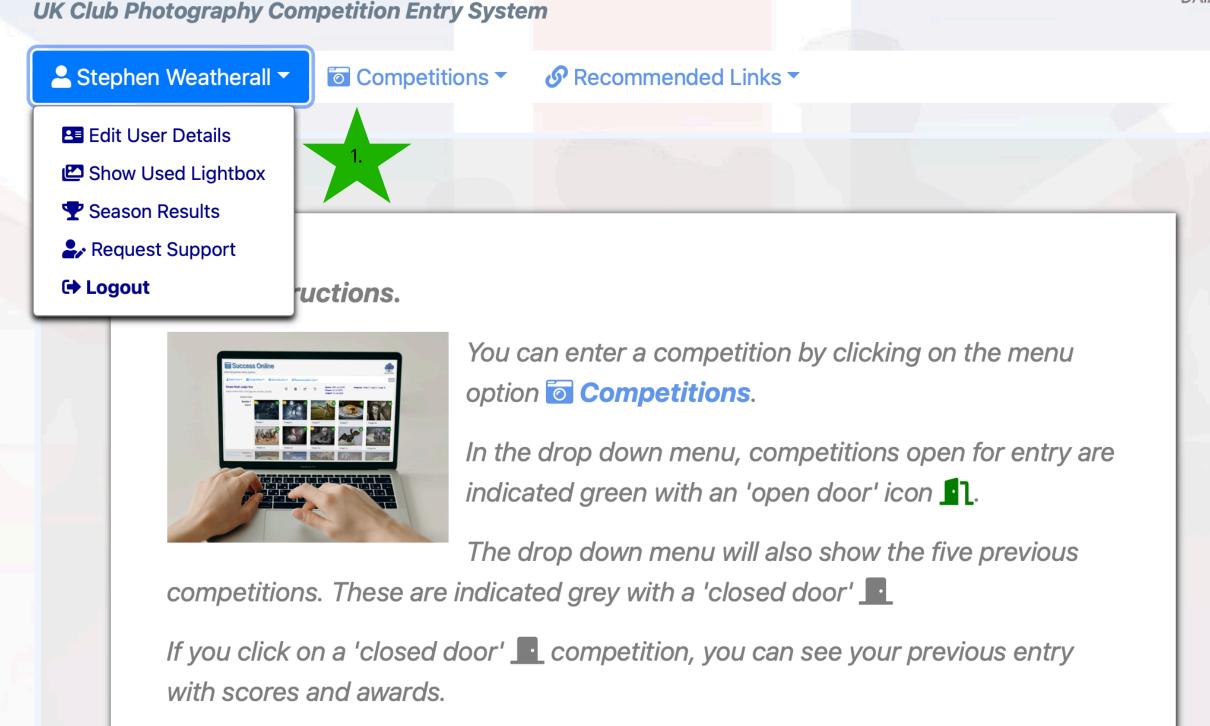

### **The BPIC Competition Page** Your account page

- 1. Your name menu options
- 2. Enter competition or view earlier competitions
- 3. Basic instructions/information

#### Your account menu options

- Edit your own details
- 2. Show your own uploaded images in 'Lightbox'
- 3. Review your competition results
- 4. Request support
- Logout

'your name', to access those menu options.