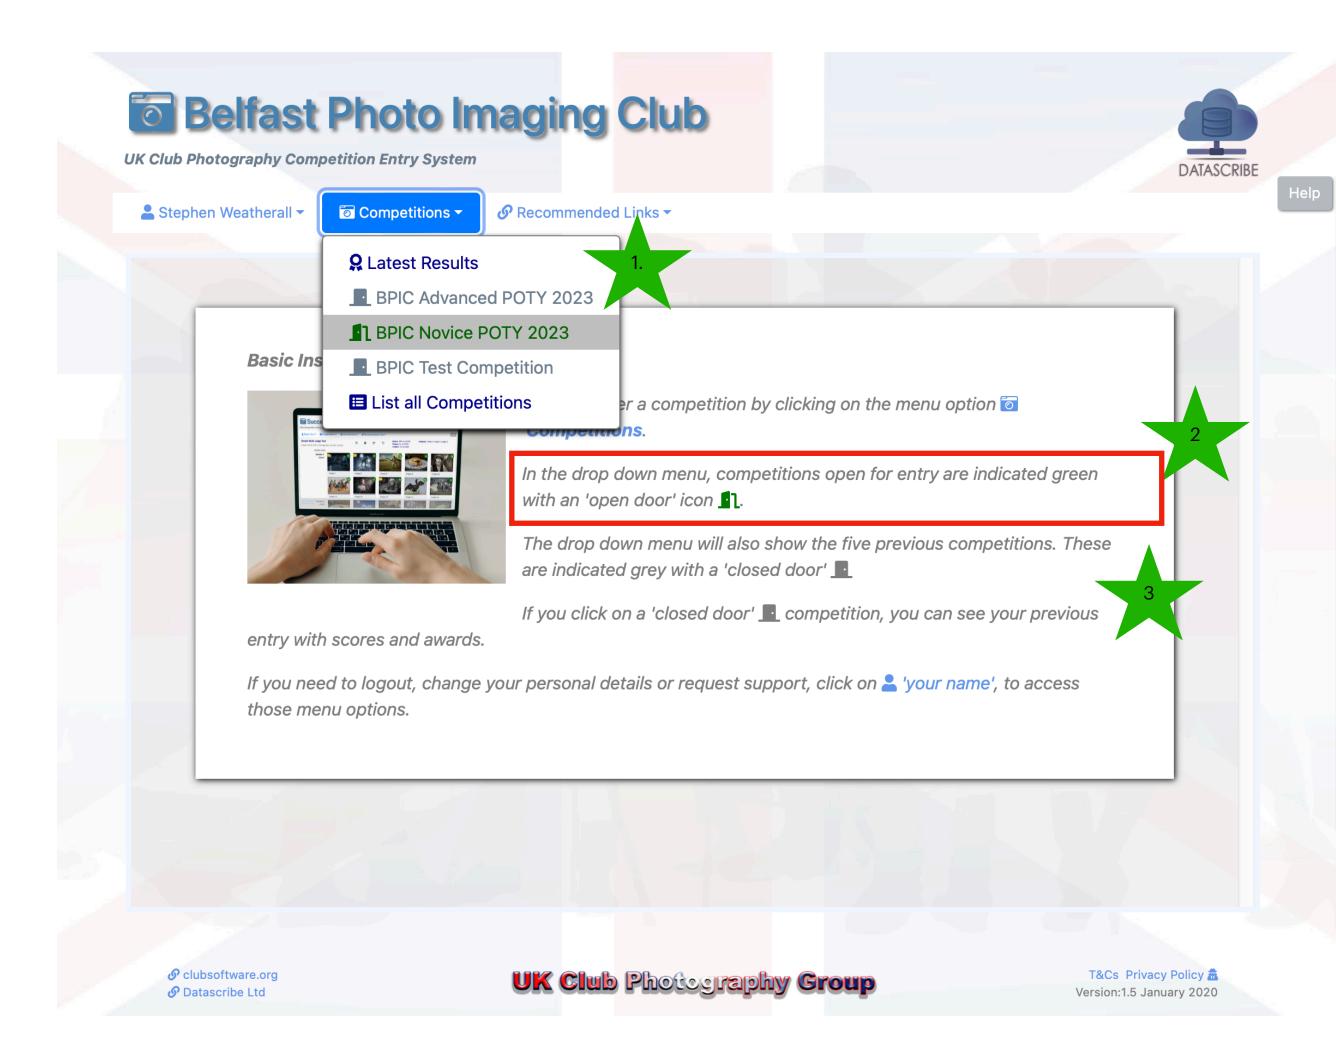

#### Basic Instructions.

You can enter a competition by clicking on the menu option **Competitions**.

In the drop down menu, competitions open for entry are indicated green with an 'open door' icon 1.

The drop down menu will also show the five previous competitions. These are indicated grey with a 'closed door'

If you click on a 'closed door' \_\_ competition, you can see your previous entry with scores and awards.

If you need to logout, change your personal details or request support, click on 🚨 'your name', to access those menu options.