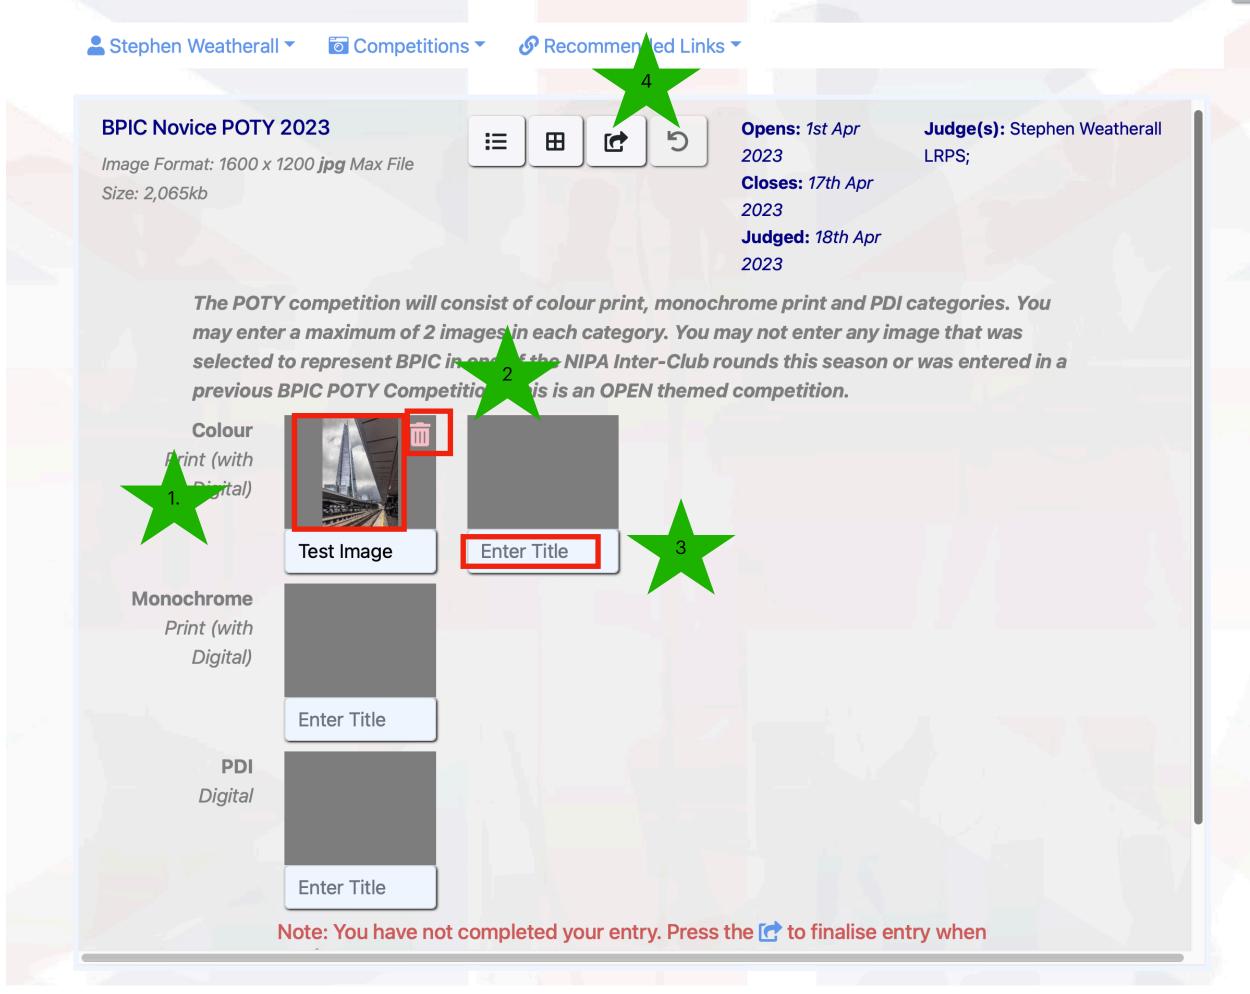

# The BPIC Competition Page Upload your images

- 1. Your first entry is uploaded
- 2. You can remove/change the image by clicking on the 'dustbin' icon
- 3. A second image upload button appears repeat the process
- 4. Click on the to finalise your entry